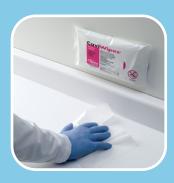

## Wipe • Discard • Wipe

### CLEAN WITH CAVIWIPES BEFORE DISINFECTING

1. Unfold first

CaviWipes®
towelette.

2. Wipe surface or items with towelette to remove debris and bioburden.

3. Discard used towelette.

#### **DISINFECT AFTER CLEANING**

1. Wipe pre-cleaned surface with second **CaviWipes** towelette to disinfect.

Follow product label instructions for appropriate contact times.

Use CaviCide or CaviWipes to clean, disinfect and decontaminate hard, non-porous surfaces or items to prevent cross contamination, such as: