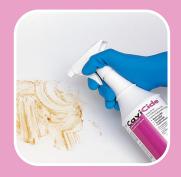

### CLEAN WITH CAVICIDE BEFORE DISINFECTING

1. Spray **CaviCide®**directly onto surface
to be cleaned.

- 2. Wipe with paper towel to remove debris and bioburden.
- 3. Discard used paper towel.