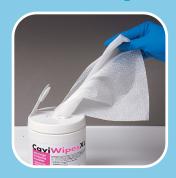

### CLEAN WITH CAVIWIPES BEFORE DISINFECTING

1. Unfold first

CaviWipes®
towelette.

2. Wipe surface or items with towelette to remove debris and bioburden.

3. Discard used towelette.