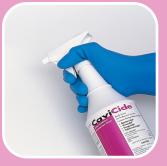

### DISINFECT AFTER CLEANING

 Spray CaviCide directly onto a precleaned surface, thoroughly wetting area. Allow three minutes for maximum disinfection.

Follow product label instructions for appropriate contact times.