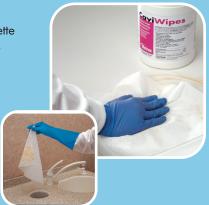

## Wipe • Discard • Wipe

### CLEAN WITH CAVIWIPES BEFORE DISINFECTING

1. Unfold first

CaviWipes®
towelette.

2. Wipe surface or items with towelette to remove debris and bioburden.

3. Discard used towelette.

#### **DISINFECT AFTER CLEANING**

1. Wipe pre-cleaned surface with second **CaviWipes** towelette to disinfect.

Follow product label instructions for appropriate contact times.

Use CaviCide or CaviWipes to clean, disinfect and decontaminate hard, non-porous surfaces or items to prevent cross contamination, such as: