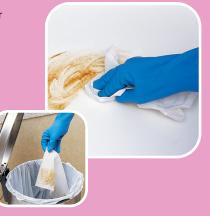

### CLEAN WITH CAVICIDE BEFORE DISINFECTING

1. Spray **CaviCide®**directly onto surface
to be cleaned.

- 2. Wipe with paper towel to remove debris and bioburden.
- 3. Discard used paper towel.